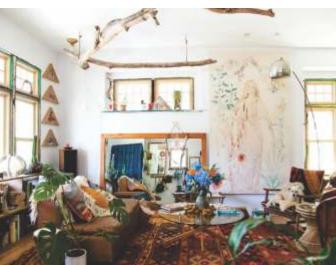

# **Eclectic Interior Design Style**

Surprising, unexpected and unafraid to break the rules, eclectic style interiors personify individuality and freedom. With no guidelines or intentions per se to box it in, this style borrows freely from others, harmonizing a gamut of ideas and inspirations to suit the space and purpose at hand. At its core this design style comes with a lot of variation and layering, deftly using these to create an overall rhythm that animates the interior and saves it from being utterly overwhelming.

# **Bohemian Style**

Bohemian style is associated with free-minded and free-spirited people who express their personal unconventional philosophy of living unconstrained by any norms of the contemporary society. Their outstanding individuality shows in the interiors of their homes, too. The space is busy, both in number of items, as much as in shapes and forms. Fabrics and accessories burst in flamboyant tones, prints, and patterns, creating a cheerful balance of the free-spirited style of life.