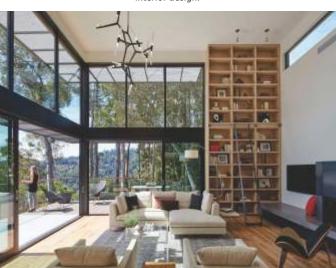

# **Contemporary Style**

The Contemporary style, by its very definition, is current and therefore is an ever evolving palette that echoes prevalent trends and tastes at any given time. As such it is tricky to characterize this style as a set of given ideas, intentions or traits; however, as a design style it diverges from the modernist aesthetic by a presenting a more balanced and rounded approach to interior design.