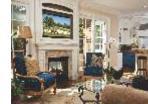

#### **Traditional / Classic Style**

Traditional style interiors are set apart by their silhouettes; winged back chairs, elaborate furniture pieces, claw footed tables, and other furniture and feature designs usually have their origins in 18th century English, Neoclassical, French Country or Colonial styles.

The backdrops are usually pale and simple, with rich colours, lines and profiles imbibing classical opulence into the space.