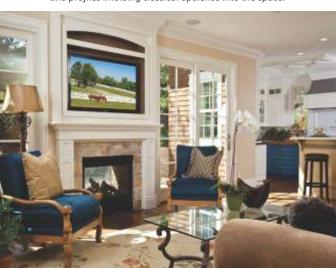

# **Transitional Style**

Transitional style features solid furniture items of a larger size and robust structure, with curved lines and focus on comfort, typical for traditional interiors. The lack of too much ornamentation, the arrangement straight lines, and the clear restriction in number, though, celebrates the minimalist trends of the contemporary style. The result is stunning — lavish sophistication displayed with modest simplicity.