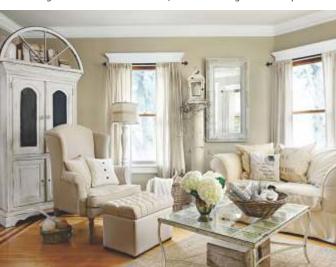

#### **Traditional / Classic Style**

Traditional style interiors are set apart by their silhouettes; winged back chairs, elaborate furniture pieces, claw footed tables, and other furniture and feature designs usually have their origins in 18th century English, Neoclassical, French Country or Colonial styles.

The backdrops are usually pale and simple, with rich colours, lines and profiles imbibing classical opulence into the space.