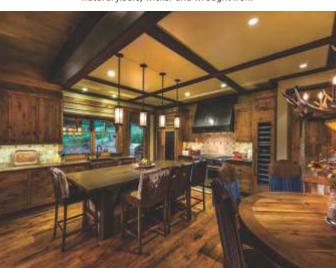

# **Industrial Style**

Industrial interiors celebrate the modernist eye for efficiency and functionality by transforming the working parts of a building into its primary aesthetic. Beams, columns, pipes, ducts and flanges are brought to the fore to emphasize the 'machine for living', rendering these interiors in a largely masculine overtone. Unlike many other offshoots of the modern movement, industrial style interiors do not shy away from weight or roughness, embracing the worn, recycled and salvaged.