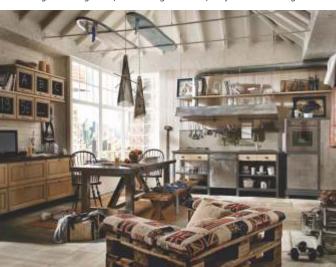

# **Industrial Style**

Industrial interiors celebrate the modernist eye for efficiency and functionality by transforming the working parts of a building into its primary aesthetic. Beams, columns, pipes, ducts and flanges are brought to the fore to emphasize the 'machine for living', rendering these interiors in a largely masculine overtone. Unlike many other offshoots of the modern movement, industrial style interiors do not shy away from weight or roughness, embracing the worn, recycled and salvaged.