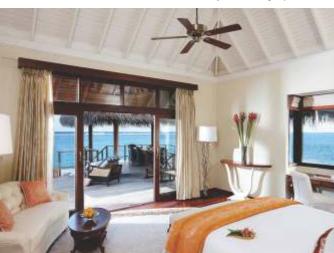

#### **Tropical Style**

Tropical style interiors are all about the romantics of the endless beaches, the lush jungles and the vibrant colours of the exotic lands. Inspired by Nature, this interior design style features abundance of natural materials and colour palettes characteristic for the Tropics in its flamboyant beauty. Key furniture items are of simple design and are made of wood, as this material is primary in a tropical house. Doors, tables, beds, chairs, cabinets and storage items feature royal teak, cozy bamboo or rattan, delicate wicker, or majestic mahogany.