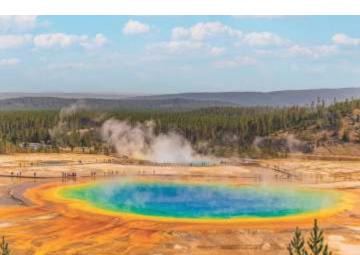

## Yellowstone National Park, Wyoming/Montana/Idaho

Yellowstone combines colorful hot springs, erupting geysers, and incredible wildlife in America's first national park. Old Faithful's reliable eruptions and the rainbow-colored Grand Prismatic Spring show nature at its most dramatic. Spot bison herds, wolves, and bears while exploring the park's vast wilderness areas and volcanic features.