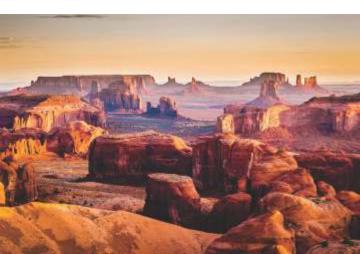

## Monument Valley, Arizona/Utah

Monument Valley's iconic sandstone buttes have become symbols of the American West through countless films and photographs. These massive formations stand isolated on the desert floor of the Navajo Nation. Take the scenic drive or join a guided tour to learn about the area's geology and cultural significance to the Navajo people.