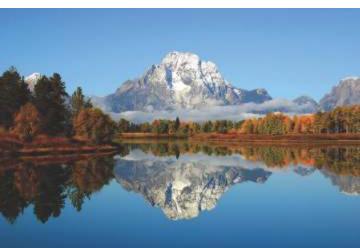

## **Grand Teton National Park, Wyoming**

Grand Teton's jagged mountain range rises dramatically from the valley floor without foothills, creating an unforgettable skyline. The Snake River winds through meadows where moose and elk graze beneath the towering peaks. Drive the scenic loop road, hike to alpine lakes, or paddle across Jenny Lake for views of the mountains from every angle.