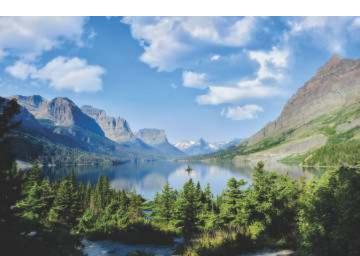

### **Glacier National Park, Montana**

Glacier's rugged mountains, crystal-clear lakes, and remaining glaciers create an alpine wonderland in the northern Rockies.

The Going-to-the-Sun Road provides access to some of the most spectacular mountain scenery in America.

Hike among wildflowers in summer or witness the quiet solitude of snow-covered peaks in winter.