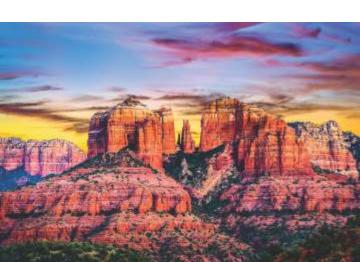

#### Sedona, Arizona

Sedona's red rock formations glow brilliantly against blue skies, creating one of the Southwest's most photogenic landscapes. Bell Rock, Cathedral Rock, and other formations are accessible via numerous hiking and mountain biking trails.

The town itself offers a comfortable base with restaurants and shops between outdoor adventures.