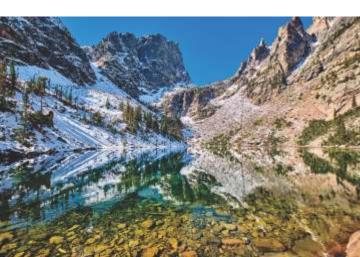

## Rocky Mountain National Park, Colorado

Rocky Mountain National Park features soaring peaks, alpine lakes, and abundant wildlife just 90 minutes from Denver. Trail Ridge Road crosses the Continental Divide and offers expansive views above the treeline.

Hike to pristine mountain lakes, spot elk herds, or explore the park's many waterfalls and flowering meadows that change with the seasons.