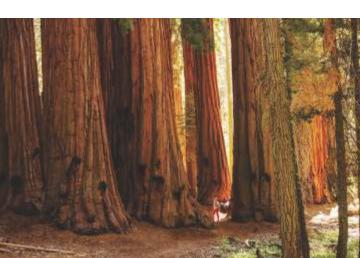

## Sequoia National Park, California

Sequoia National Park is home to General Sherman, the largest tree on Earth by volume, among thousands of giant sequoias.

Walk through groves of ancient trees, hike to panoramic viewpoints, or explore crystal caves beneath the forest floor.