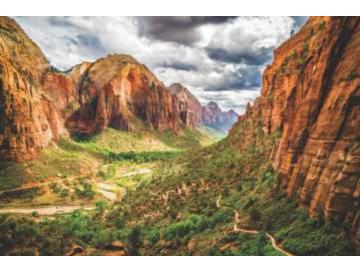

#### Zion National Park, Utah

Zion's towering red sandstone cliffs and narrow slot canyons create a landscape that feels both intimate and vast. The Virgin River has carved incredible formations throughout the park, including the famous Narrows. Trails range from riverside walks to the adrenaline-pumping Angels Landing climb with views that stretch for miles.