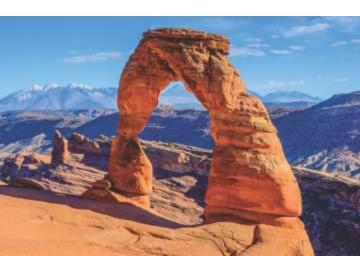

#### **Arches National Park, Utah**

Arches contains over 2,000 natural stone arches, including the iconic Delicate Arch that appears on Utah license plates.

The park's red rock landscape features balanced rocks, fins, and spires alongside its famous arches.