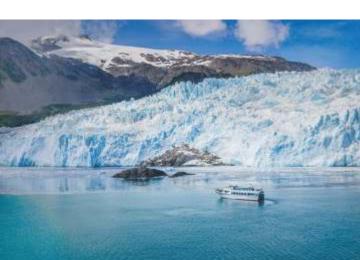

#### Kenai Fjords, Alaska

Kenai Fjords showcases massive glaciers flowing from the Harding Icefield into the ocean, creating a dynamic landscape of ice and water.

Boat tours offer close views of calving glaciers and marine wildlife including whales, sea lions, and puffins.

Hike to Exit Glacier or take the challenging trail to the Harding Icefield for spectacular views across this icy wilderness.