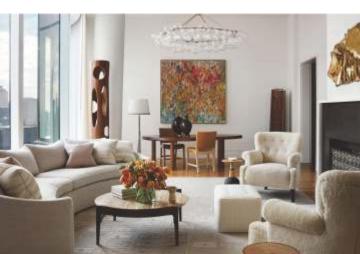

Choosing the right colour palette is essential when it comes to modern decor. While neutral colours such as white, gray, and beige are commonly used, don't be afraid to incorporate pops of colour for added visual interest. Bold accent colours can create a striking contrast and add personality to your space.

When selecting colours, it's important to consider the mood you want to create in each room. For a calm and serene atmosphere, opt for cool tones, such as decorating with blues and greens. These colours have a soothing effect and can help promote relaxation. On the other hand, if you're looking to create a vibrant and energetic space, consider using warm tones such as reds and oranges.