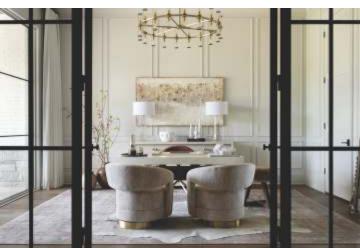

   26
   27
   28
   29
   30
   30

Modern Entryway Ideas

A minimalist design is a popular choice for a modern entryway. Keep it simple with a sleek console table and a statement mirror. Add colour with a bold area rug or an eye-catching piece of artwork. Incorporate geometric shapes for a modern and trendy look. Choose a console table with a unique geometric design, or add a geometric-patterned rug to the floor. You can also add a geometric-shaped mirror for an interesting visual effect.

Add personality to your entryway with artwork and accessories that reflect your style. Choose a statement piece of artwork, a vase of fresh flowers, or a decorative bowl to add visual interest to your space.