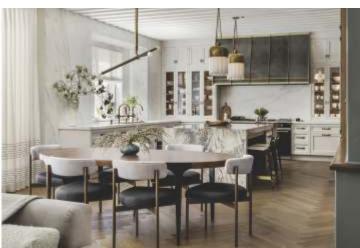

Modern Style Kitchen Adeas

A modern kitchen design is not just a functional space; it can also be a stylish area for culinary creativity. For a clean and contemporary look, opt for sleek, handleless cabinetry. Choose materials like glossy lacquer or matte finishes in neutral tones. Select durable, low-maintenance countertops made of quartz or concrete. These materials not only look modern but are also practical for everyday use. Use a statement backsplash to add visual interest and personality to the kitchen. Consider materials like subway tiles, mosaic patterns, or even bold-colored glass. Consider incorporating open shelving to display stylish kitchenware and accessories. This not only adds visual interest but also allows for easy access to frequently used items.