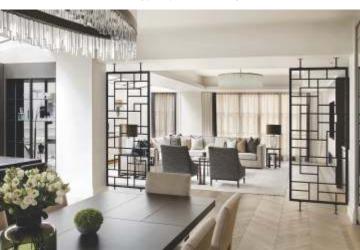

   26
   27
   28
   29
   30
   30

Modern Entryway Ideas

A minimalist design is a popular choice for a modern entryway. Keep it simple with a sleek console table and a statement mirror. Add colour with a bold area rug or an eye-catching piece of artwork. Incorporate geometric shapes for a modern and trendy look. Choose a console table with a unique geometric design, or add a geometric-patterned rug to the floor. You can also add a geometric-shaped mirror for an interesting visual effect.

Add personality to your entryway with artwork and accessories that reflect your style. Choose a statement piece of artwork, a vase of fresh flowers, or a decorative bowl to add visual interest to your space.