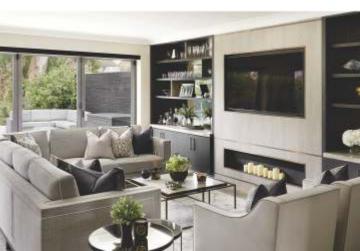

Modern Style Kitchen Adeas

A modern kitchen design is not just a functional space; it can also be a stylish area for culinary creativity. For a clean and contemporary look, opt for sleek, handleless cabinetry. Choose materials like glossy lacquer or matte finishes in neutral tones. Select durable, low-maintenance countertops made of quartz or concrete. These materials not only look modern but are also practical for everyday use. Use a statement backsplash to add visual interest and personality to the kitchen. Consider materials like subway tiles, mosaic patterns, or even bold-colored glass. Consider incorporating open shelving to display stylish kitchenware and accessories. This not only adds visual interest but also allows for easy access to frequently used items.