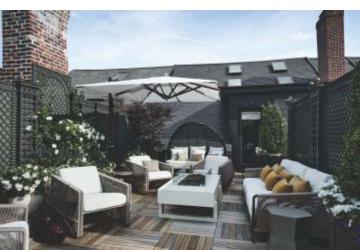

Outdoor Spaces

Outdoor spaces are an extension of your home and offer an opportunity to create a modern and inviting environment. Choose modern outdoor furniture that is comfortable and durable. Opt for materials like teak or aluminum with weatherresistant cushions. Add texture and comfort to your outdoor space by incorporating an outdoor rug. Choose a rug that is weather-resistant and complements the overall design.