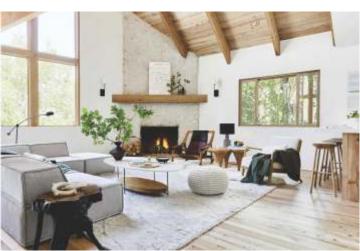

Modern Scandinavian Design

Modern Scandinavian design combines minimalism with warmth and coziness. It features light, airy spaces, natural materials, and a neutral colour palette. This style is known for its use of hygge, a Danish concept that promotes comfort and well-being.