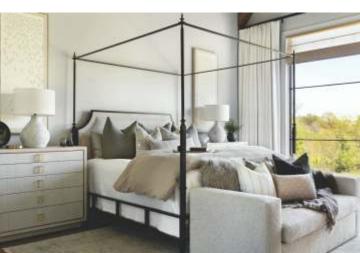

Modern Bedroom Ideas

Keep a modern bedroom design simple and uncluttered. Choose a minimalist bed frame, sleek nightstands, and a few carefully curated accessories.

Invest in high-quality bedding that is both comfortable and visually appealing. Layer different textures and patterns to add depth and visual interest to the bed.

Use light-filtering curtains or blinds to allow natural light to flow into the room. Alternatively, opt for blackout curtains for a more cocoon-like ambiance.

March 2026

17 St. Patrick's Day

| SUN | MON | TUE | WED | THU | FRI | SAT |
|-----|-----|-----|-----|-----|-----|-----|
| 1   | 2   | 3   | 4   | 5   | 6   | 7   |
| 8   | 9   | 10  | 11  | 12  | 13  | 14  |
| 15  | 16  | 17  | 18  | 19  | 20  | 21  |
| 22  | 23  | 24  | 25  | 26  | 27  | 28  |
| 29  | 30  | 31  |     |     |     |     |