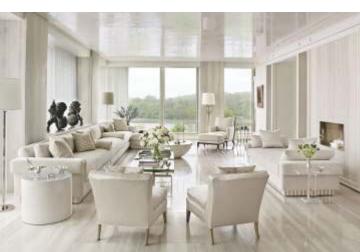

Creating an All White Interior Space

White is a neutral colour that can be used in many ways to enhance a modern aesthetic. One way to incorporate white into interior design is to paint walls and ceilings a pure white colour to create a blank canvas for other elements in the room to stand out, such as furniture, artwork, and accessories.

White furniture, with clean lines and minimalistic designs, can be modern and sleek. White accessories, such as throw pillows, rugs, and curtains, can add texture and depth to the room. Introduce different textures and materials to avoid a sterile look when using all-white in modern interiors.