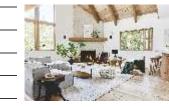

Modern Style Kitchen Adeas

A modern kitchen design is not just a functional space; it can also be a stylish area for culinary creativity. For a clean and contemporary look, opt for sleek, handleless cabinetry. Choose materials like glossy lacquer or matte finishes in neutral tones. Select durable, low-maintenance countertops made of quartz or concrete. These materials not only look modern but are also practical for everyday use. Use a statement backsplash to add visual interest and personality to the kitchen. Consider materials like subway tiles, mosaic patterns, or even bold-colored glass. Consider incorporating open shelving to display stylish kitchenware and accessories. This not only adds visual interest but also allows for easy access to frequently used items.