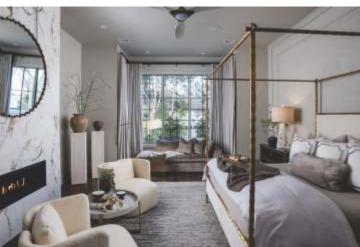

Modern Bedroom Ideas

Keep a modern bedroom design simple and uncluttered. Choose a minimalist bed frame, sleek nightstands, and a few carefully curated accessories.

Invest in high-quality bedding that is both comfortable and visually appealing. Layer different textures and patterns to add depth and visual interest to the bed.

Use light-filtering curtains or blinds to allow natural light to flow into the room. Alternatively, opt for blackout curtains for a more cocoon-like ambiance.

March 2026

17 St. Patrick's Day

| SUN | MON | TUE | WED | THU | FRI | SAT |
|-----|-----|-----|-----|-----|-----|-----|
| 1   | 2   | 3   | 4   | 5   | 6   | 7   |
| 8   | 9   | 10  | 11  | 12  | 13  | 14  |
| 15  | 16  | 17  | 18  | 19  | 20  | 21  |
| 22  | 23  | 24  | 25  | 26  | 27  | 28  |
| 29  | 30  | 31  |     |     |     |     |