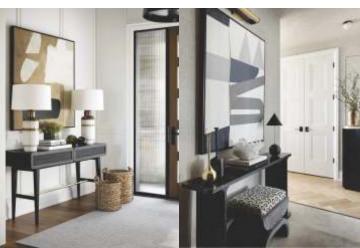

   26
   27
   28
   29
   30
   30

Modern Entryway Ideas

A minimalist design is a popular choice for a modern entryway. Keep it simple with a sleek console table and a statement mirror. Add colour with a bold area rug or an eye-catching piece of artwork. Incorporate geometric shapes for a modern and trendy look. Choose a console table with a unique geometric design, or add a geometric-patterned rug to the floor. You can also add a geometric-shaped mirror for an interesting visual effect.

Add personality to your entryway with artwork and accessories that reflect your style. Choose a statement piece of artwork, a vase of fresh flowers, or a decorative bowl to add visual interest to your space.